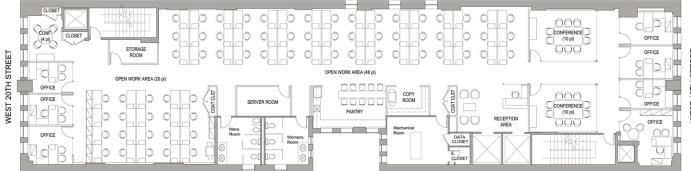

Test Fit 3 Creative Layout.

| LEGEND         |    | CONFERENCE ROOM | 3 |
|----------------|----|-----------------|---|
| PRIVATE OFFICE | 7  | PANTRY          | 1 |
| WORKSTATION    | 68 | COPY ROOM       | 1 |
| RECEPTIONIST   | 1  | SERVER ROOM     | 1 |
| TOTAL          | 76 | STORAGE ROOM    | 1 |