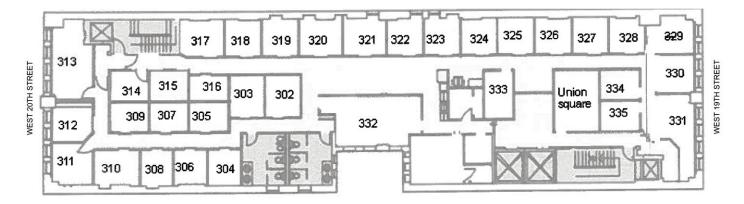

| LEGEND         |    | CONFERENCE ROOM |
|----------------|----|-----------------|
| PRIVATE OFFICE | 7  | PANTRY          |
| VORKSTATION    | 65 | COPY ROOM       |
| RECEPTIONIST   | 1  | SERVER ROOM     |
| TOTAL          | 73 | STORAGE ROOM    |



CURRENT BUILD OUT





Test Fit 1 Office Intensive Layout



| LEGEND         |    | CONFERENCE ROOM | 3 |
|----------------|----|-----------------|---|
| PRIVATE OFFICE | 19 | PANTRY          | 1 |
| WORKSTATION    | 11 | COPY ROOM       | 1 |
| RECEPTIONIST   | 1  | SERVER ROOM     | 1 |
| TOTAL          | 31 | STORAGE ROOM    | 1 |



Test Fit 2 Open Work Layout



| LEGEND         |    | CON    |
|----------------|----|--------|
| PRIVATE OFFICE | 7  | PANT   |
| WORKSTATION    | 65 | COPY F |
| RECEPTIONIST   | 1  | SERVER |
| TOTAL          | 73 | STORAG |



Test Fit 3 Creative Layout.



| LEGEND         |    | CONFERENCE ROOM | 3 |
|----------------|----|-----------------|---|
| PRIVATE OFFICE | 7  | PANTRY          | 1 |
| WORKSTATION    | 68 | COPY ROOM       | 1 |
| RECEPTIONIST   | 1  | SERVER R