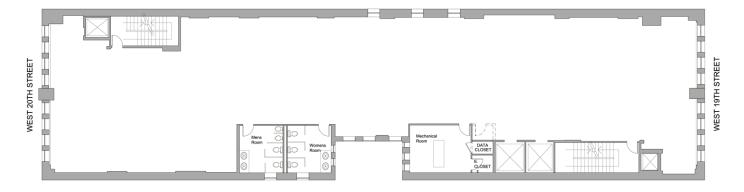

| LEGEND         |    | CONFERENCE ROOM |
|----------------|----|-----------------|
| PRIVATE OFFICE | 7  | PANTRY          |
| VORKSTATION    | 65 | COPY ROOM       |
| RECEPTIONIST   | 1  | SERVER ROOM     |
| TOTAL          | 73 | STORAGE ROOM    |



CURRENT BUILD OUT





Test Fit 1 Office Intensive Layout



| LEGEND         |    | CONFERENCE ROOM | 3 |
|----------------|----|-----------------|---|
| PRIVATE OFFICE | 19 | PANTRY          | 1 |
| WORKSTATION    | 11 | COPY ROOM       | 1 |
| RECEPTIONIST   | 1  | SERVER ROOM     | 1 |
| TOTAL          | 31 | STORAGE ROOM    | 1 |



Test Fit 2 Open Work Layout



| LEGEND         |    | CON    |
|----------------|----|--------|
| PRIVATE OFFICE | 7  | PANT   |
| WORKSTATION    | 65 | COPY F |
| RECEPTIONIST   | 1  | SERVER |
| TOTAL