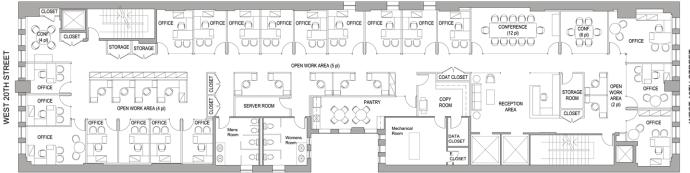

CURRENT BUILD OUT

Test Fit 1 Office Intensive Layout

| LEGEND         |    | CONFERENCE ROOM | 3 |
|----------------|----|-----------------|---|
| PRIVATE OFFICE | 19 | PANTRY          | 1 |
| WORKSTATION    | 11 | COPY ROOM       | 1 |
| RECEPTIONIST   | 1  | SERVER ROOM     | 1 |
| TOTAL          | 31 | STORAGE ROOM    | 1 |