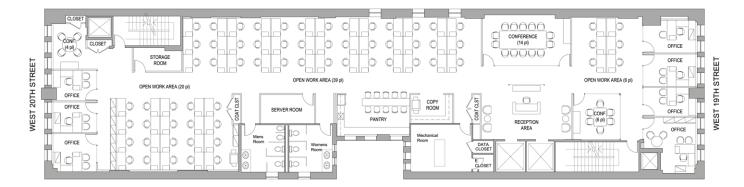

Test Fit 2 Open Work Layout

| LEGEND         |    | CON    |
|----------------|----|--------|
| PRIVATE OFFICE | 7  | PANT   |
| WORKSTATION    | 65 | COPY F |
| RECEPTIONIST   | 1  | SERVER |
| TOTAL          | 73 | STORAG |

| LEGEND         |    | CONFERENCE ROOM |
|----------------|----|-----------------|
| PRIVATE OFFICE | 7  | PANTRY          |
| VORKSTATION    | 65 | COPY ROOM       |
| RECEPTIONIST   | 1  | SERVER ROOM     |
| TOTAL          | 73 | STORAGE ROOM    |